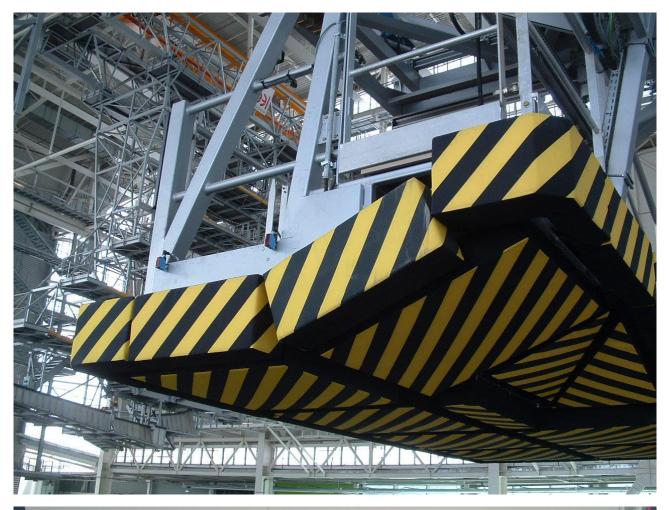

## SAFETY BUMPER

Safety Bumper are components that allow the slowing or stopping of moving machinery due to accidental impact with a person or an object

Thanks to their construction, they allow a first deformation without this causing the blocking of the machinery in case of accidental and light contacts with people or things

On other hand, if impact is significant, the bumper causes the block of the machine allowing, due to its construction, a further extra-stroke of the soft part to avoid significant damage

Today bumpers are not only a safety component but also a design element that complete the machine

Gamma System, thanks to over 20 years of presence and experience in the safety field, is able to offer a complete series of bumper solution in accordance to customer's design in different types of coating and colour to respond quickly and efficiently to any construction requirements