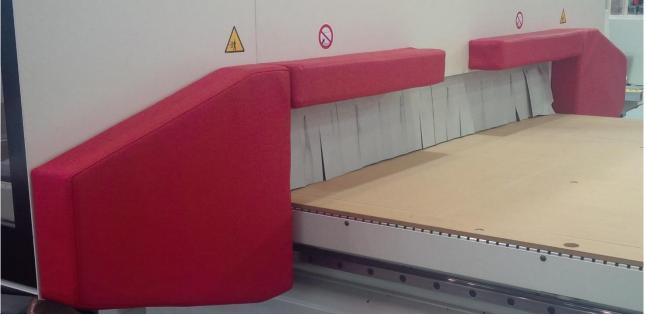

## SAFETY BUMPER

Safety Bumper are components that allow the slowing or stopping of moving machinery due to accidental impact with a person or an object

Thanks to their construction, they allow a first deformation without this causing the blocking of the machinery in case of accidental and light contacts with people or things

On other hand, if impact is significant, the bumper causes the block of the machine allowing, due to its construction, a further extra-stroke of the soft part to avoid significant damage

Today bumpers are not only a safety component but also a design element that complete the machine

Gamma System, thanks to over 20 years of presence and experience in the safety field, is able to offer a complete series of bumper solution in accordance to customer's design in different types of coating and colour to respond quickly and efficiently to any construction requirements