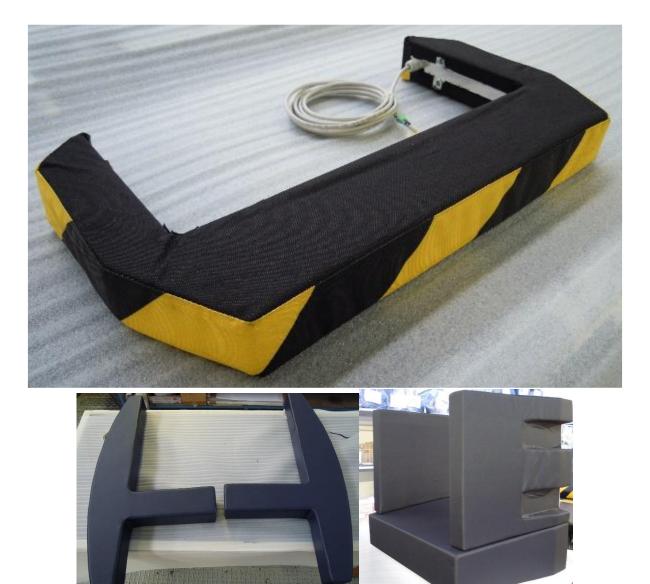

## SAFETY BUMPER

Safety Bumper are components that allow the slowing or stopping of moving machinery due to accidental impact with a person or an object

Thanks to their construction, they allow a first deformation without this causing the blocking of the machinery in case of accidental and light contacts with people or things

On other hand, if impact is significant, the bumper causes the block of the machine allowing, due to its construction, a further extra-stroke of the soft part to avoid significant damage

Today bumpers are not only a safety component but also a design element that complete the machine

Gamma System, thanks to over 20 years of presence and experience in the safety field, is able to offer a complete series of bumper solution in accordance to customer's design in different types of coating and colour to respond quickly and efficiently to any construction requirements